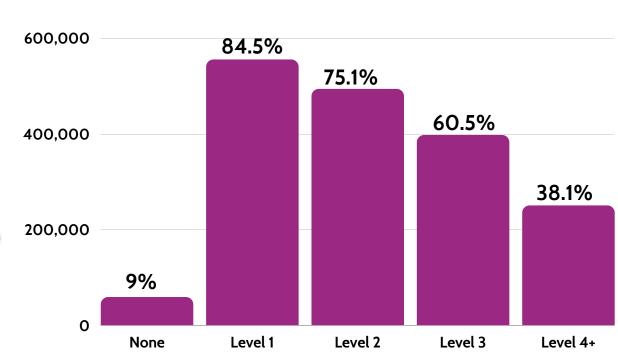

## **Qualification levels**

494,100 people have at least a level 2 qualification such as GCSEs or an NVQ.