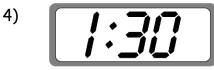

## 1) 8 X 6

- 2) Find the sum of : 13.9, 7.6 and 0.32
- 3) 384 146

The time is half past 1. What will the time be in 10 minutes time? Give your answer in words.

5) Caron has £4.50 in her pocket. She spends £1.27 in a shop. How much does she have left?